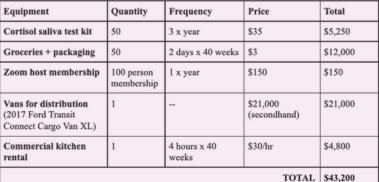

Weekly and quarterly comprehensive quantitative survey to look at participants' attendance, trends in participants' moods, feelings, and stress levels.

Total Direct Cost (Personnel + Equipment) = \$138,420 Indirect Cost (10% of direct cost) = \$14,000 GRAND TOTAL = \$152,420